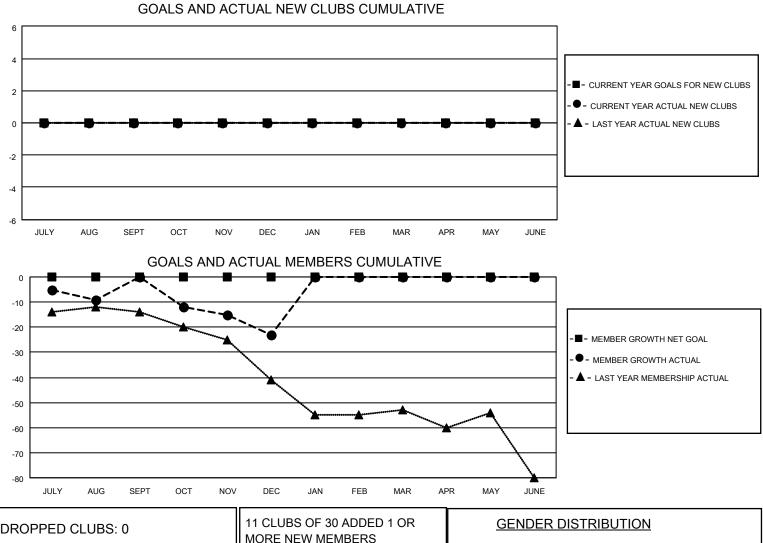

## LOCATION OREGON

District 36 G

Results as of: 12/31/2021

| Clubs                 |               |           |               | Members               |                          |                         |                                                    |
|-----------------------|---------------|-----------|---------------|-----------------------|--------------------------|-------------------------|----------------------------------------------------|
| RESULTS FOR 2021-2022 |               |           |               | RESULTS FOR 2021-2022 |                          |                         |                                                    |
| QUARTER               | NEW CLUB GOAL | NEW CLUBS | DROPPED CLUBS | QUARTER               | /IBER GROWTH NET<br>GOAL | MEMBER GROWTH<br>ACTUAL | DROPPED<br>MEMBERS ACTUAL<br>(including transfers) |
| JULY/AUG/SEPT         | 0             | 0         | 0             | JULY/AUG/SEPT         | 0                        | 28                      | 24                                                 |
| OCT/NOV/DEC           | 0             | 0         | 0             | OCT/NOV/DEC           | 0                        | 21                      | 39                                                 |
| JAN/FEB/MAR           | 0             | 0         | 0             | JAN/FEB/MAR           | 0                        | 0                       | 0                                                  |
| APR/MAY/JUNE          | 0             | 0         | 0             | APR/MAY/JUNE          | 0                        | 0                       | 0                                                  |

| DROPPED CLUBS: 0 |    | MORE NEW MEMBERS          | <u>GENDER DISTRIBUTION</u> |              |
|------------------|----|---------------------------|----------------------------|--------------|
|                  |    |                           | MALE                       | 446 (61.01%) |
|                  |    |                           | FEMALE                     | 284 (38.85%) |
| DROPPED MEMBERS  |    |                           | NON BINARY                 | 1 (0.14%)    |
|                  | -  |                           | PREFER NOT TO ANSWER       | 0 (0.00%)    |
| DECEASED         | 5  |                           |                            |              |
| CLUB CANCELLED   | 0  | CLICK HERE FOR CUMULATIVE | TOTAL FAMILY UNIT MEMBERS  | s 214        |
| OTHER            | 58 | MEMBERSHIP DATA           |                            |              |
| TOTAL            | 63 |                           | FAMILY MEMBERS PAYING HA   | LF DUES 108  |
|                  |    |                           |                            |              |
|                  |    |                           |                            |              |